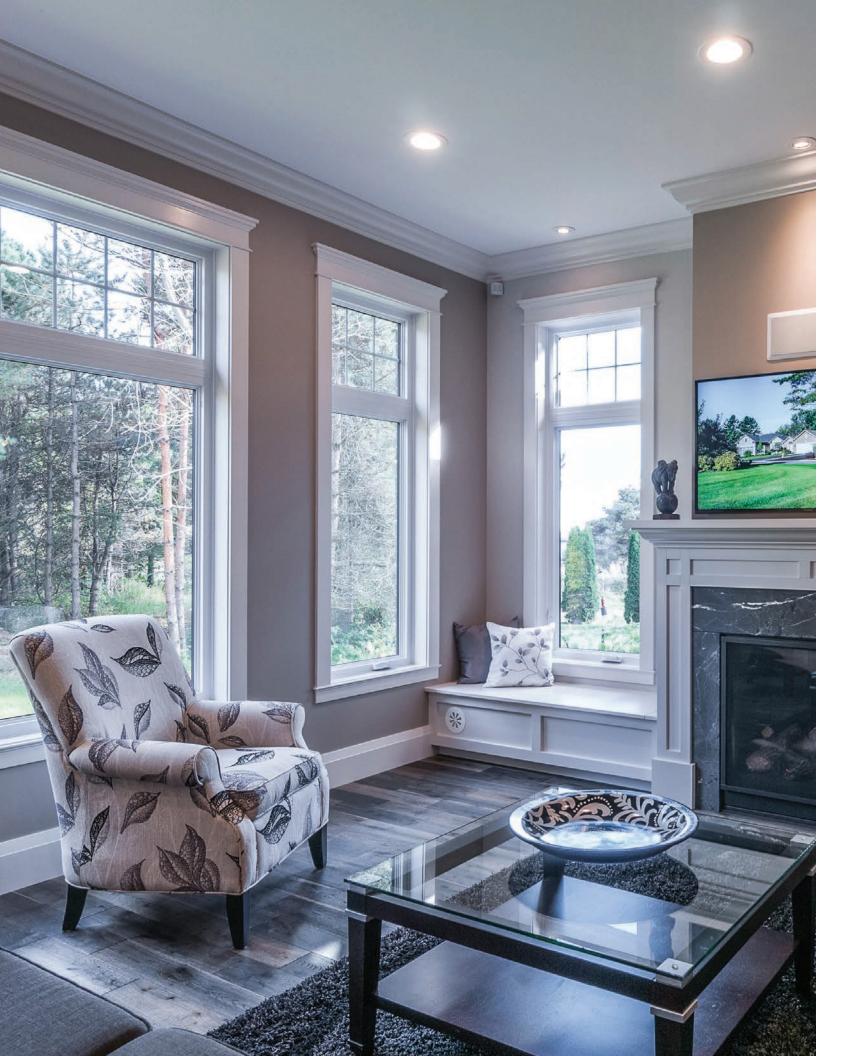

#### SINGLE & DOUBLE HUNG WINDOWS

Single and double hung tilt windows deliver traditional beauty with improved security, lower maintenance and increased energy efficiency. Featuring cam locks and recessed finger latches, the sashes slide and tilt in for easy, safe cleaning.

#### **PICTURE WINDOWS**

Available in extrusions that match all of our operating windows, the picture window's simplicity makes it the most versatile of our line. They can be combined in a series of fixed and operable windows to enhance your décor and view.