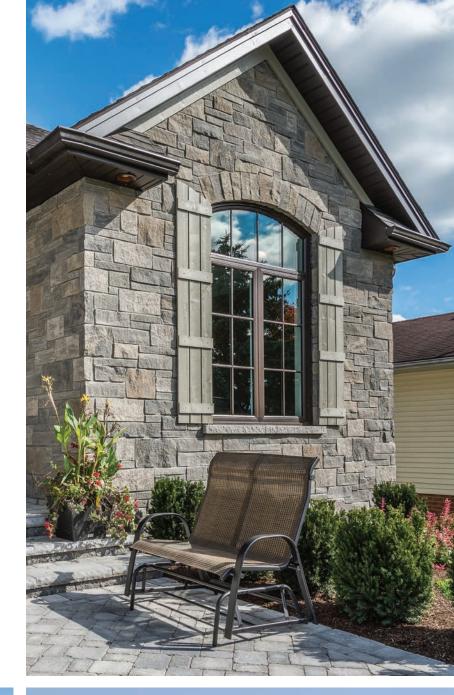

#### **CUSTOM SHAPE WINDOWS**

Make your house not only a home but also a work of art by adding custom shape picture or single hung windows. They are designed just for you to enhance the style and architectural detailing of your home.

#### OUTER BEAUTY - EXTERIOR STYLES TO COMPLETE THE LOOK OF YOUR HOME

North Star AAMA-certified extrusions are available in nine standard UV-resistant exterior colours. Proven to reduce energy costs, these windows will remain attractive for years to come while increasing the value of your home.