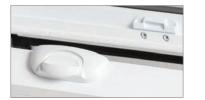

## RECESSED FINGER LATCH

A simple, concealed latching system that is easy to operate, yet offers superior security.