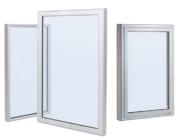

#### **PICTURE WINDOWS**

Available in extrusions that match all of our operating windows, the picture window's simplicity makes it the most versatile of our line. They can be combined in a series of fixed and operable windows to enhance your décor and view.

#### **CUSTOM SHAPE WINDOWS**

Make your house not only a home but also a work of art by adding custom shape picture or single hung windows. They are designed just for you to enhance the style and architectural detailing of your home.