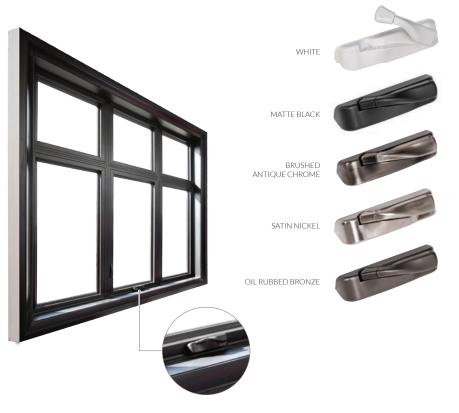

#### **NESTING HANDLES FOR CASEMENT AND AWNING WINDOWS**

North Star's innovative and beautiful nesting handles are designed to enhance the interior of your home. They're easy to open and close and come with a lifetime warranty.

The nesting handles fold flat, unlike traditional handles, so your window treatments close neatly and seamlessly, leaving the interior of your home as beautiful as you intended.

With beauty in mind, North Star has created 5 different finishes for your hardware so you can match your interior perfectly.

#### **INTERIOR FINISHES**

You can also enjoy the warmth of an oak interior finish with our walnut, light oak and kolonial oak acrylic overlay, virtually indistinguishable from real wood. If matching to pre-existing wood stains or paint colours, use our stainable/ paintable overlay with its wood grain texture.