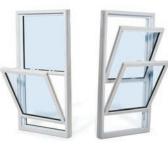

#### SINGLE & DOUBLE HUNG WINDOWS

Single and double hung tilt windows deliver traditional beauty with improved security, lower maintenance and increased energy efficiency. Featuring cam locks and recessed finger latches, the sashes slide and tilt in for easy, safe cleaning.

### **KEY FEATURES & BENEFITS - SINGLE & DOUBLE HUNG WINDOWS**

Single and double hung tilt windows deliver traditional beauty with improved security, lower maintenance and increased energy efficiency. Featuring cam locks and recessed finger latches, the sashes slide and tilt in for easy, safe cleaning.