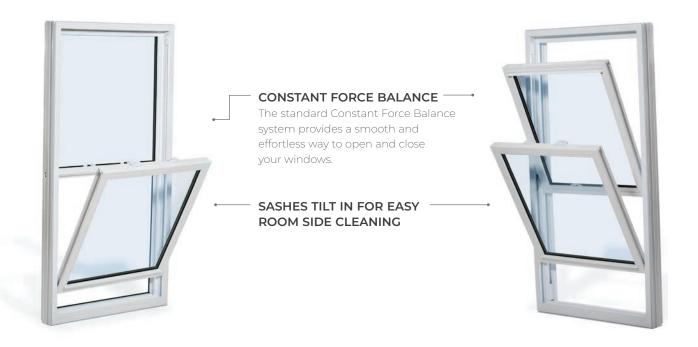

#### SINGLE & DOUBLE HUNG WINDOWS

Single and double hung tilt windows deliver traditional beauty with improved security, lower maintenance and increased energy efficiency. Featuring cam locks and recessed finger latches, the sashes slide and tilt in for easy, safe cleaning.

### **KEY FEATURES & BENEFITS - SINGLE & DOUBLE HUNG WINDOWS**

Single and double hung tilt windows deliver traditional beauty with improved security, lower maintenance and increased energy efficiency. Featuring cam locks and recessed finger latches, the sashes slide and tilt in for easy, safe cleaning.