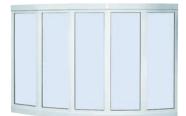

#### **BOW WINDOWS**

Almost any opening can become an instant greenhouse or relaxing nook with a striking bow window. Comprised of any combination of four to five individual windows, both insulated and non-insulated head and seat options are available.