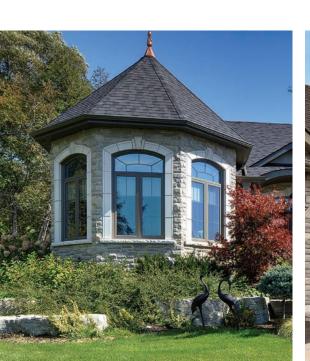

#### SPECTACULAR VIEWS AVAILABLE IN ALL SHAPES AND SIZES

North Star has long been a leader in setting trends, most notably through the quality of our products. A deeper look reveals what makes our line of windows truly special.

#### **BAY WINDOWS**

Few styles outshine the bay for beautifying a home's exterior and flooding natural light into interior spaces. Projecting outward from a wall at 30 or 45 degree angles to create a cozy alcove, any combination of windows can be used to create a beautiful bay window.

#### **CUSTOM SHAPE WINDOWS**

Make your house not only a home but also a work of art by adding custom shape picture or single hung windows. They are designed just for you to enhance the style and architectural detailing of your home.