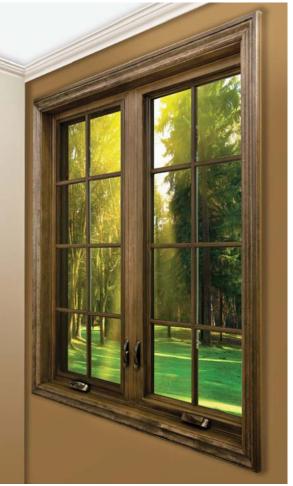

#### NS 1000 SERIES

Our most popular window, the 1000 Series, has a traditional look with a 3-1/4" deep frame that is well suited for most applications. Energy efficient and durable, this window is available with various styles of brickmould and jamb extensions.