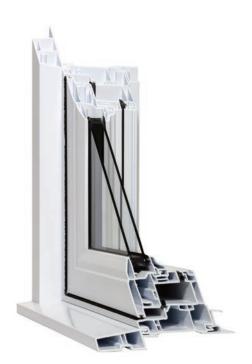

#### NS 1000 SERIES

Our most popular window, the 1000 Series, has a traditional look with a 3-1/4" deep frame that is well suited for most applications. Energy efficient and durable, this window is available with various styles of brickmould and jamb extensions.

## **POCKET SILL**

Standard pocket sill for maximum energy efficiency. This proven design with four weatherstrip contacts ensures wind and water remain outside.

Open position

Closed position

Our products are tested and certified by Energy Star and comply with American Architectural Manufacturers Association (AAMA) standards. We're so confident in our windows and doors that we back them with a transferable, limited lifetime warranty.