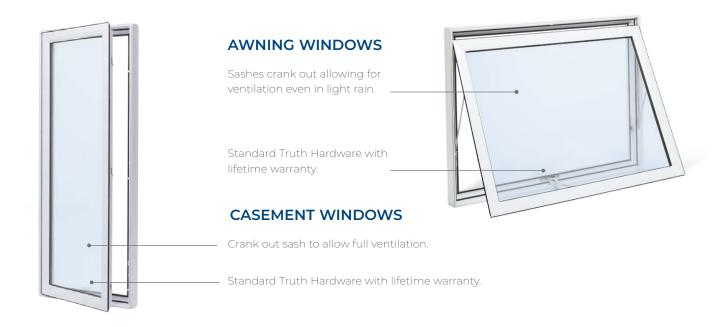

#### **AWNING WINDOWS**

Awning windows improve airflow and protect your home from the elements, making them an excellent solution for basements, near walkways or above doors and other windows for increased ventilation and light.

#### **CASEMENT WINDOWS**

Contemporary styling and convenience is built right in to offer clean sightlines for an unobstructed view. They open and close easily with the simple turn of a handle. Durable multi-point locking hardware comes standard.