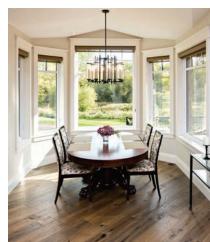

#### **BAY WINDOWS**

Few styles outshine the bay for beautifying a home's exterior and flooding natural light into interior spaces. Projecting outward from a wall at 30 or 45 degree angles to create a cozy alcove, any combination of windows can be used to create a beautiful bay window.