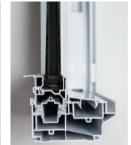

#### NS 1000 SERIES

Our most popular window, the 1000 Series, has a traditional look with a 3-1/4" deep frame that is well suited for most applications. Energy efficient and durable, this window is available with various styles of brickmould and jamb extensions.