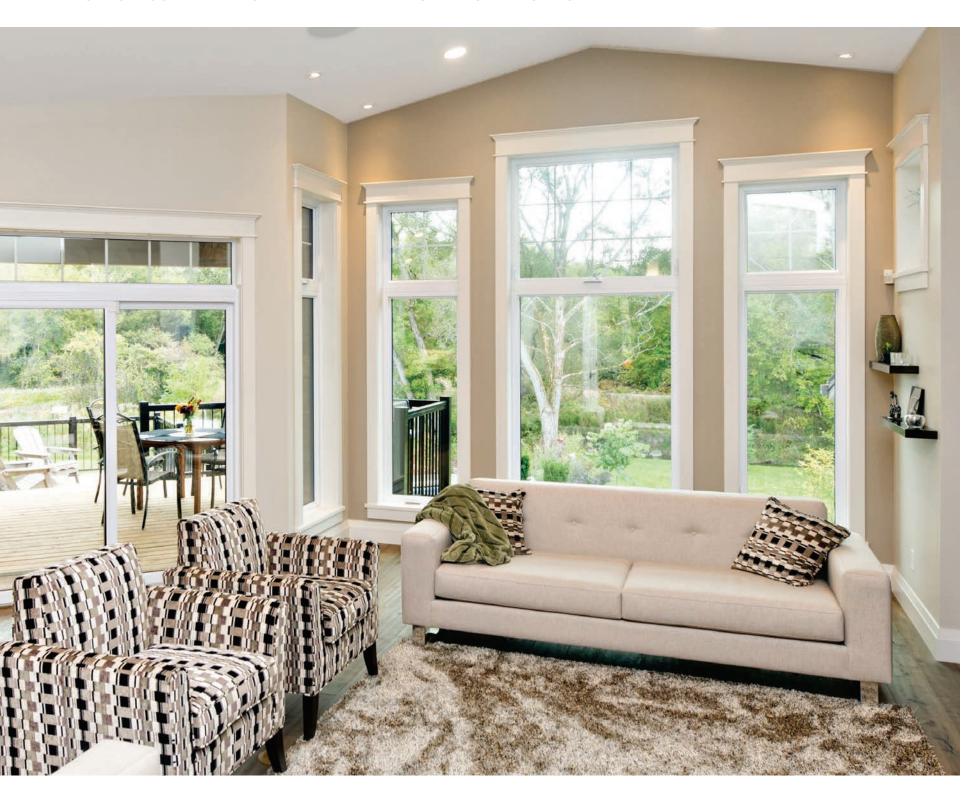

#### SINGLE & DOUBLE HUNG WINDOWS

Single and double hung tilt windows deliver traditional beauty with improved security, lower maintenance and increased energy efficiency. Featuring cam locks and recessed finger latches, the sashes slide and tilt in for easy, safe cleaning.

#### **PICTURE WINDOWS**

Available in extrusions that match all of our operating windows, the picture window's simplicity makes it the most versatile of our line. They can be combined in a series of fixed and operable windows to enhance your décor and view.