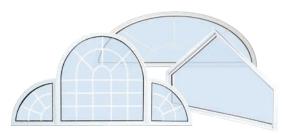

#### SPECTACULAR VIEWS AVAILABLE IN ALL SHAPES AND SIZES

North Star has long been a leader in setting trends, most notably through the quality of our products. A deeper look reveals what makes our line of windows truly special.

#### **BOW WINDOWS**

Almost any opening can become an instant greenhouse or relaxing nook with a striking bow window. Comprised of any combination of four to five individual windows, both insulated and non-insulated head and seat options are available.

#### **BAY WINDOWS**

Few styles outshine the bay for beautifying a home's exterior and flooding natural light into interior spaces. Projecting outward from a wall at 30 or 45 degree angles to create a cozy alcove, any combination of windows can be used to create a beautiful bay window.

#### **CUSTOM SHAPE WINDOWS**

Make your house not only a home but also a work of art by adding custom shape picture or single hung windows. They are designed just for you to enhance the style and architectural detailing of your home.