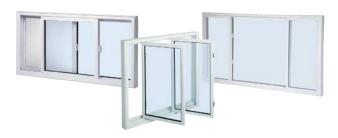

#### HORIZONTAL SLIDER WINDOWS

Offering a large, unobstructed view, our sliders operate with finger-tip ease. Sashes of our single and double lift sliders, and three-lite end vent sliders lift out for cleaning, while double tilt slider windows tilt in for easy room-side cleaning.

#### **CASEMENT WINDOWS**

Contemporary styling and convenience is built right in to offer clean sightlines for an unobstructed view. They open and close easily with the simple turn of a handle. Durable multi-point locking hardware comes standard.