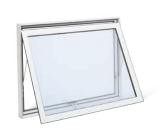

#### **AWNING WINDOWS**

Awning windows improve airflow and protect your home from the elements, making them an excellent solution for basements, near walkways or above doors and other windows for increased ventilation and light.