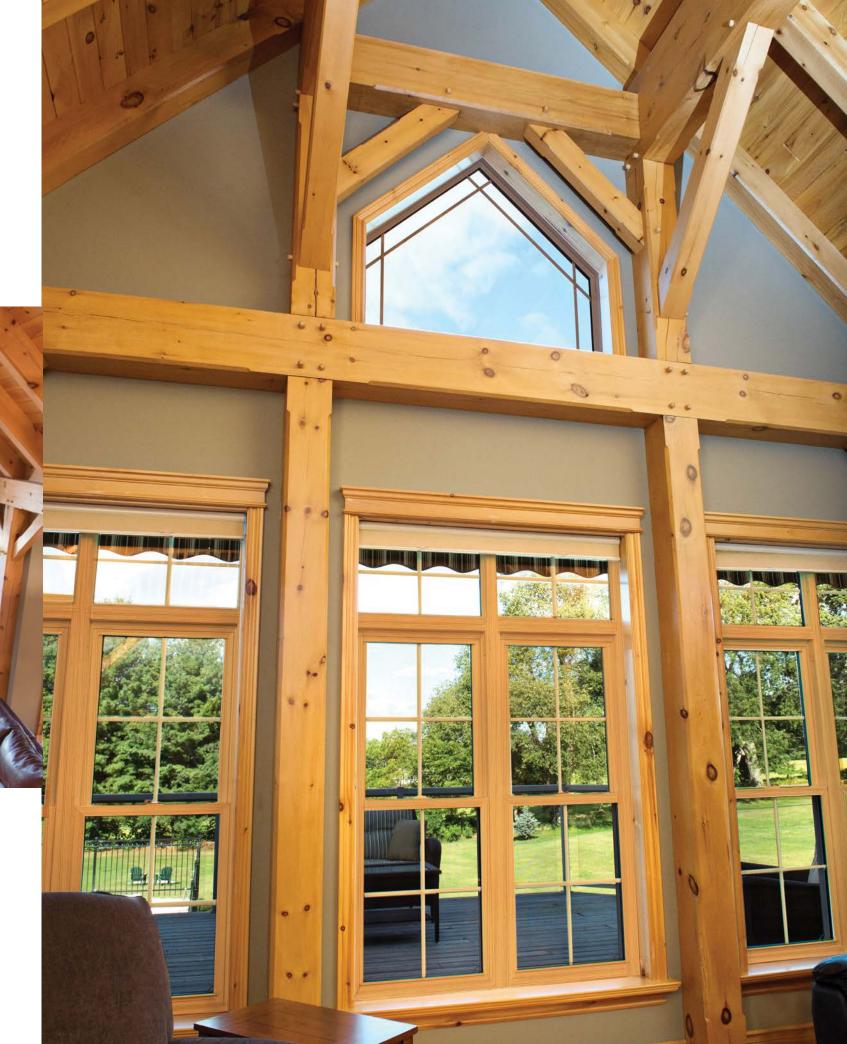

#### SPECTACULAR VIEWS AVAILABLE IN ALL SHAPES AND SIZES

North Star has long been a leader in setting trends, most notably through the quality of our products. A deeper look reveals what makes our line of windows truly special.

#### **CUSTOM SHAPE WINDOWS**

Make your house not only a home but also a work of art by adding custom shape picture or single hung windows. They are designed just for you to enhance the style and architectural detailing of your home.

#### SINGLE & DOUBLE HUNG WINDOWS

Single and double hung tilt windows deliver traditional beauty with improved security, lower maintenance and increased energy efficiency. Featuring cam locks and recessed finger latches, the sashes slide and tilt in for easy, safe cleaning.