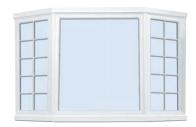

#### **BAY WINDOWS**

Few styles outshine the bay for beautifying a home's exterior and flooding natural light into interior spaces. Projecting outward from a wall at 30 or 45 degree angles to create a cozy alcove, any combination of windows can be used to create a beautiful bay window.